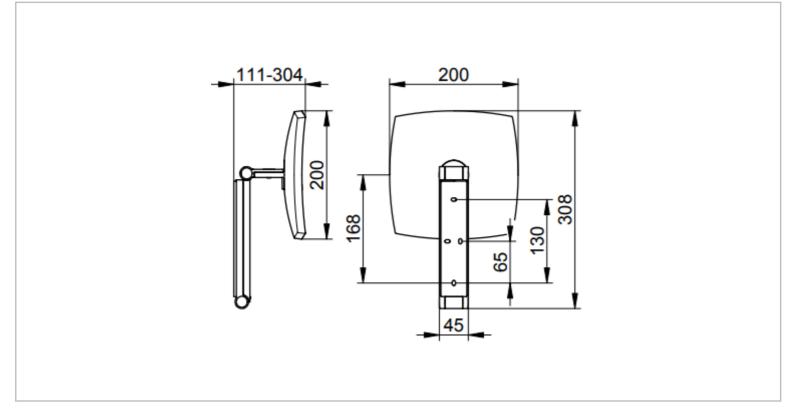

| Brand :               | KEUCO, Germany                             |
|-----------------------|--------------------------------------------|
| Name :<br>Item Code : | ILOOK_MOVE Cosmetic Mirror<br>17613 010000 |
| Designer :            | Keuco                                      |
| Color / Finish:       | Chrome Plated                              |
| Dimensions :          | Overall (LxWxH in cm)                      |
|                       | Ø20 x 30.4 x 30.8cm                        |
|                       |                                            |

Product info:

- non illuminated
- on pivoted rail adjustable in three dimensions
- one-sided mirror
- magnification factor x 5

Flushing of pipe must be done before fittings are installed. Failure to do so voids the warranty.