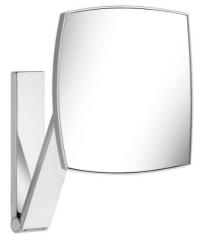

| Brand :               | KEUCO, Germany                             |
|-----------------------|--------------------------------------------|
| Name :<br>Item Code : | ILOOK_MOVE Cosmetic Mirror<br>17613 010000 |
| Designer :            | Keuco                                      |
| Color / Finish:       | Chrome Plated                              |
| Dimensions :          | Overall (LxWxH in cm)                      |
|                       | Ø20 x 30.4 x 30.8cm                        |
|                       |                                            |

Product info:

- non illuminated
- on pivoted rail adjustable in three dimensions
- one-sided mirror
- magnification factor x 5

Flushing of pipe must be done before fittings are installed. Failure to do so voids the warranty.